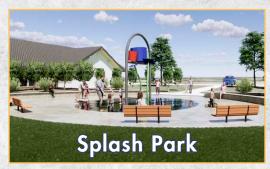

Survey results and comments shared on the survey were very beneficial in determining what projects would be supported by residents and businesses in the Castlewood area.

A wellness facility was the number one preference listed by responders. Second highest preference was some type of pool or water facility. Third preference was a football/soccer field.

- Regulation-size football field
- Bleacher seating for 500 fans
- Concession/restroom/storage area
- · Large parking area

- Community-sponsored outdoor park
- Free summer activity for local youth

## WAYS YOU CAN HELP

Both the City of Castlewood and Castlewood School have expressed support of projects being developed by Grow Castlewood. The city has provided an option on land for the football field near the present sports complex. The Castlewood Historical Society is acquiring land in the historic Railroad Warehouse Addition and making it available for the Wellness Center and Splash Park. So now is the time to reach out to the people who love Castlewood and want to see it thrive.