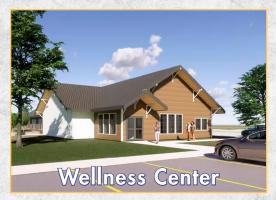

Survey results and comments shared on the survey were very beneficial in determining what projects would be supported by residents and businesses in the Castlewood area.

A wellness facility was the number one preference listed by responders. Second highest preference was some type of pool or water facility. Third preference was a football/soccer field.

- 82% felt that the cost of any facility built should be shared by private donation, city and school support.
- 77% also said they would financially contribute to a project they supported.

- · Facility for exercise and weight training
- Examination and waiting room for use by multiple practitioners

## WAYS YOU CAN HELP

Both the City of Castlewood and Castlewood School have expressed support of projects being developed by Grow Castlewood. The city has provided an option on land for the football field near the present sports complex. The Castlewood Historical Society is acquiring land in the historic Railroad Warehouse Addition and making it available for the Wellness Center and Splash Park. So now is the time to reach out to the people who love Castlewood and want to see it thrive.