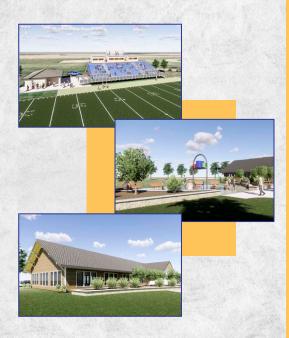

### WHY WE BEGAN

Talk of a new regulation-size football field has circulated around Castlewood for many years. In August 2017 a generous alumnus of Castlewood High School provided \$5,000 of seed money to recharge and restart the efforts to build a new football field.

Survey results and comments shared on the survey were very beneficial in determining what projects would be supported by residents and businesses in the Castlewood area.

A wellness facility was the number one preference listed by responders. Second highest preference was some type of pool or water facility. Third preference was a football/soccer field.

- Regulation-size football field
- Bleacher seating for 500 fans
- Concession/restroom/storage area
- · Large parking area

- Community-sponsored outdoor park
- Free summer activity for local youth

## WAYS YOU CAN HELP

Both the City of Castlewood and Castlewood School have expressed support of projects being developed by Grow Castlewood. The city has provided an option on land for the football field near the present sports complex. The Castlewood Historical Society is acquiring land in the historic Railroad Warehouse Addition and making it available for the Wellness Center and Splash Park. So now is the time to reach out to the people who love Castlewood and want to see it thrive.